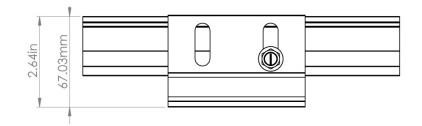

# **Splice Foot X**

**Patent Pending** 

### Technical Data

|                 | Splice Foot X                                    |
|-----------------|--------------------------------------------------|
| Roof Type       | Composition shingle, EPDM, TPO, Bitumen, Asphalt |
| Material        | Aluminum with stainless steel hardware           |
| Finish          | Mill                                             |
| Roof Connection | M5 x 60 lag screws                               |
| Code Compliance | UL 2703                                          |
| Compatibility   | CrossRail 44-X, 48-X, 48-XL, 80                  |