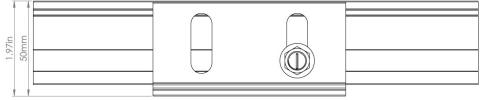

|                                   |
| 3           | Splice Foot Screw, M5x60 |                                   |
| 4           | T-Bolt & Hex Nut Set     |                                   |

### Technical Data

|                 | Splice Foot X                                    |
|-----------------|--------------------------------------------------|
| Roof Type       | Composition shingle, EPDM, TPO, Bitumen, Asphalt |
| Material        | Aluminum with stainless steel hardware           |
| Finish          | Mill                                             |
| Roof Connection | M5 x 60 lag screws                               |
| Code Compliance | UL 2703                                          |
| Compatibility   | CrossRail 44-X, 48-X, 48-XL, 80                  |



[1.9] 50













# **Splice Foot XL**

**Patent Pending** 

# TECHNICAL SHEET

| Item Number | Description              | Part Number                        |
|-------------|--------------------------|------------------------------------|
| 1           | Splice Foot XL           | 4000162   Splice Foot XL Kit, Mill |
| 2           | K2 EverSeal              |                                    |
| 3           | Splice Foot Screw, M5x60 |                                    |
| 4           | T-Bolt & Hex Nut Set     |                                    |

### Technical Data

|                 | Splice Foot XL                                   |
|-----------------|--------------------------------------------------|
| Roof Type       | Composition shingle, EPDM, TPO, Bitumen, Asphalt |
| Material