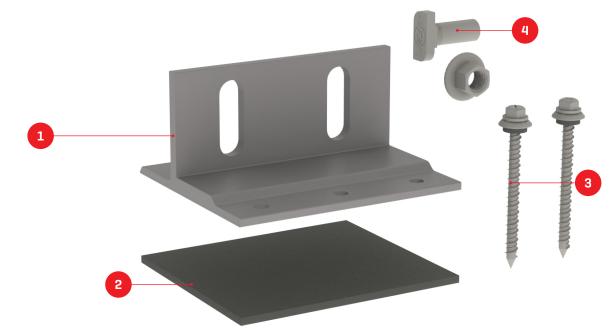

#### **Rail Shelf**

- Allows for easier rail support
- Aligns CrossRail T-Bolt channel

#### **Self-Tapping Screws**

- Self-sealing; no sealant required
- Self-tapping; no pilot holes required
- 2 screws included per mount

#### K2 EverSeal

- Pre-installed butyl flexible flashing
- > 20+ years of proven water sealing technology
- TAS 100(A) and Wind Driven Rain tested and approved

# **Splice Foot X**

**Patent Pending** 