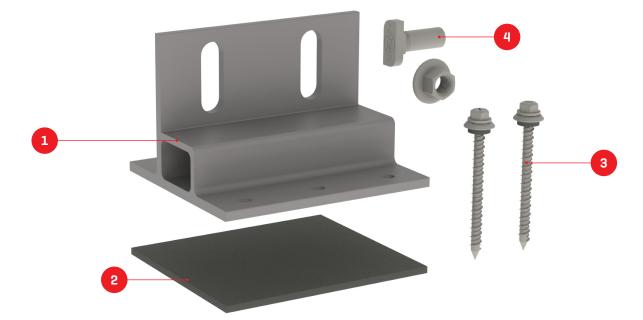

#### **Rail Shelf**

- Allows for easier rail support
- Aligns CrossRail T-Bolt channel

#### **Self-Tapping Screws**

- Self-sealing; no sealant required
- Self-tapping; no pilot holes required
- 2 screws included per mount

#### K2 EverSeal

- Pre-installed butyl flexible flashing
- > 20+ years of proven water sealing technology
- TAS 100(A) and Wind Driven Rain tested and approved

# TECHNICAL SHEET

| ltem Number | Description              | Part Number                       |
|-------------|--------------------------|-----------------------------------|
| 1           | Splice Foot X            | 4000113   Splice Foot X Kit, Mill |
| 2           | K2 EverSeal-             |                                   |
| 3           | Splice Foot Screw, M5x60 |                                   |
| 4           | T-Bolt & Hex Nut Set     |                                   |

# TECHNICAL SHEET

| Item Number | Description              | Part Number                        |
|-------------|--------------------------|------------------------------------|
| 1           | Splice Foot XL           | 4000162   Splice Foot XL Kit, Mill |
| 2           | K2 EverSeal              |                                    |
| 3           | Splice Foot Screw, M5x60 |                                    |
| 4           | T-Bolt & Hex Nut Set     |                                    |