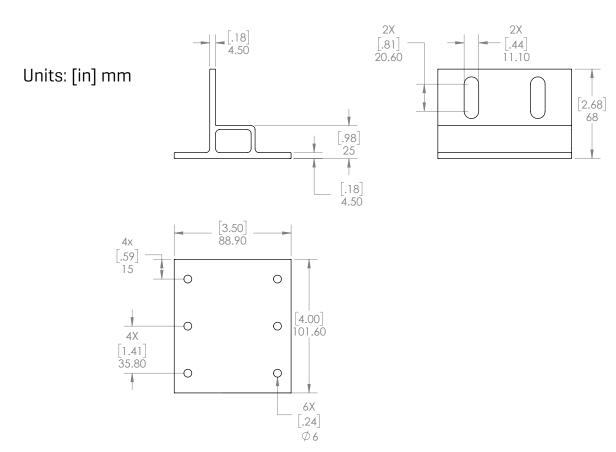

## Splice Foot

# **Splice Foot X**

**Patent Pending** 

# TECHNICAL SHEET

| ltem Number | Description              | Part Number                       |
|-------------|--------------------------|-----------------------------------|
| 1           | Splice Foot X            | 4000113   Splice Foot X Kit, Mill |
| 2           | K2 EverSeal-             |                                   |
| 3           | Splice Foot Screw, M5x60 |                                   |
| 4           | T-Bolt & Hex Nut Set     |                                   |

### Technical Data

|                 | Splice Foot X                                    |
|-----------------|--------------------------------------------------|
| Roof Type       | Composition shingle, EPDM, TPO, Bitumen, Asphalt |
| Material        | Aluminum with stainless steel hardware           |
| Finish          | Mill                                             |
| Roof Connection | M5 x 60 lag screws                               |
| Code Compliance | UL 2703                                          |
| Compatibility   | CrossRail 44-X, 48-X, 48-XL, 80                  |

[1.9] 50