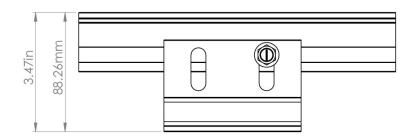

# **Splice Foot XL**

**Patent Pending** 

### Technical Data

|                 | Splice Foot XL                                   |
|-----------------|--------------------------------------------------|
| Roof Type       | Composition shingle, EPDM, TPO, Bitumen, Asphalt |
| Material        | Aluminum with stainless steel hardware           |
| Finish          | Mill                                             |
| Roof Connection | M5 x 60 lag screws                               |
| Code Compliance | UL 2703                                          |
| Compatibility   | CrossRail 44-X, 48-X, 48-XL, 80                  |