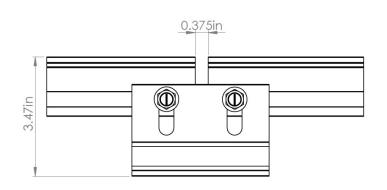

# **Splice Foot XL**

**Patent Pending** 

# TECHNICAL SHEET

| Item Number | Description              | Part Number                        |
|-------------|--------------------------|------------------------------------|
| 1           | Splice Foot XL           | 4000162   Splice Foot XL Kit, Mill |
| 2           | K2 EverSeal              |                                    |
| 3           | Splice Foot Screw, M5x60 |                                    |
| 4           | T-Bolt & Hex Nut Set     |                                    |

### Technical Data

|                 | Splice Foot XL                                   |
|-----------------|--------------------------------------------------|
| Roof Type       | Composition shingle, EPDM, TPO, Bitumen, Asphalt |
| Material        | Aluminum with stainless steel hardware           |
| Finish          | Mill                                             |
| Roof Connection | M5 x 60 lag screws                               |
| Code Compliance | UL 2703                                          |
| Compatibility   | CrossRail 44-X, 48-X, 48-XL, 80                  |