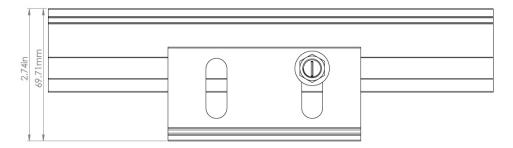

### Technical Data

|                 | Splice Foot X                                    |
|-----------------|--------------------------------------------------|
| Roof Type       | Composition shingle, EPDM, TPO, Bitumen, Asphalt |
| Material        | Aluminum with stainless steel hardware           |
| Finish          | Mill                                             |
| Roof Connection | M5 x 60 lag screws                               |
| Code Compliance | UL 2703                                          |
| Compatibility   | CrossRail 44-X, 48-X, 48-XL, 80                  |

### Technical Data

|                 | Splice Foot XL                                   |
|-----------------|--------------------------------------------------|
| Roof Type       | Composition shingle, EPDM, TPO, Bitumen, Asphalt |
| Material        | Aluminum with stainless steel hardware           |
| Finish          | Mill                                             |
| Roof Connection | M5 x 60 lag screws                               |
| Code Compliance | UL 2703                                          |
| Compatibility   | CrossRail 44-X, 48-X, 48-XL, 80                  |