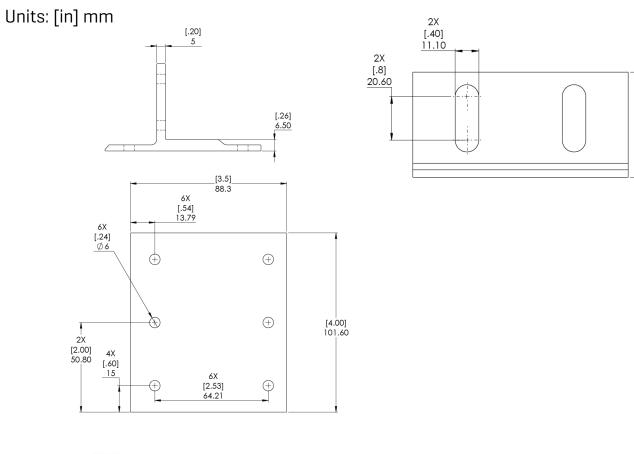

# TECHNICAL SHEET

| ltem Number | Description              | Part Number                       |
|-------------|--------------------------|-----------------------------------|
| 1           | Splice Foot X            | 4000113   Splice Foot X Kit, Mill |
| 2           | K2 EverSeal-             |                                   |
| 3           | Splice Foot Screw, M5x60 |                                   |
| 4           | T-Bolt & Hex Nut Set     |                                   |

### Technical Data

|                 | Splice Foot X                                    |
|-----------------|--------------------------------------------------|
| Roof Type       | Composition shingle, EPDM, TPO, Bitumen, Asphalt |
| Material        | Aluminum with stainless steel hardware           |
| Finish          | Mill                                             |
| Roof Connection | M5 x 60 lag screws                               |
| Code Compliance | UL 2703                                          |
| Compatibility   | CrossRail 44-X, 48-X, 48-XL, 80                  |

[1.9] 50